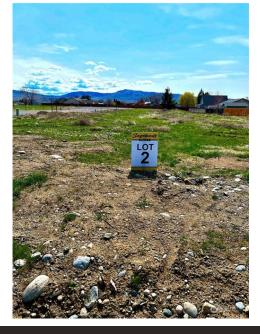

## 420 Koala Ave Lot 2, Omak, WA 98841

- » MLS #: 2055115
- » Land | Lot: 6,829 ft<sup>2</sup>
- » More Info: 420KoalaAveLot20makWA.IsForSale.com

Anna Marie Dalbey The Dalbey Team (509) 449-6881 (Mobile) annamariedalbey@kw.com http://www.Livingwhereyouplay.com

Keller Williams Realty Spokane 799 S Stevens Rd Spokane, WA 99204 (509) 888-0038

SPECIAL OWNER FINANCING AVAILABLE!! ASK ME.. could be a great location for those that value both natural beauty and urban convenience. If you're considering moving to this area, there are a few things you may want to consider. That this lot is a corner lot .First, think about your daily routine and how this new location may affect it. Will you be able to easily access the places you need to go, such as work, school, grocery stores, and other essential services? This New Development fills all the boxes... If you should need help locating a builder to build your dream home, just ask we have several to choose from..Welcome to your new living... Tract map located under supplements